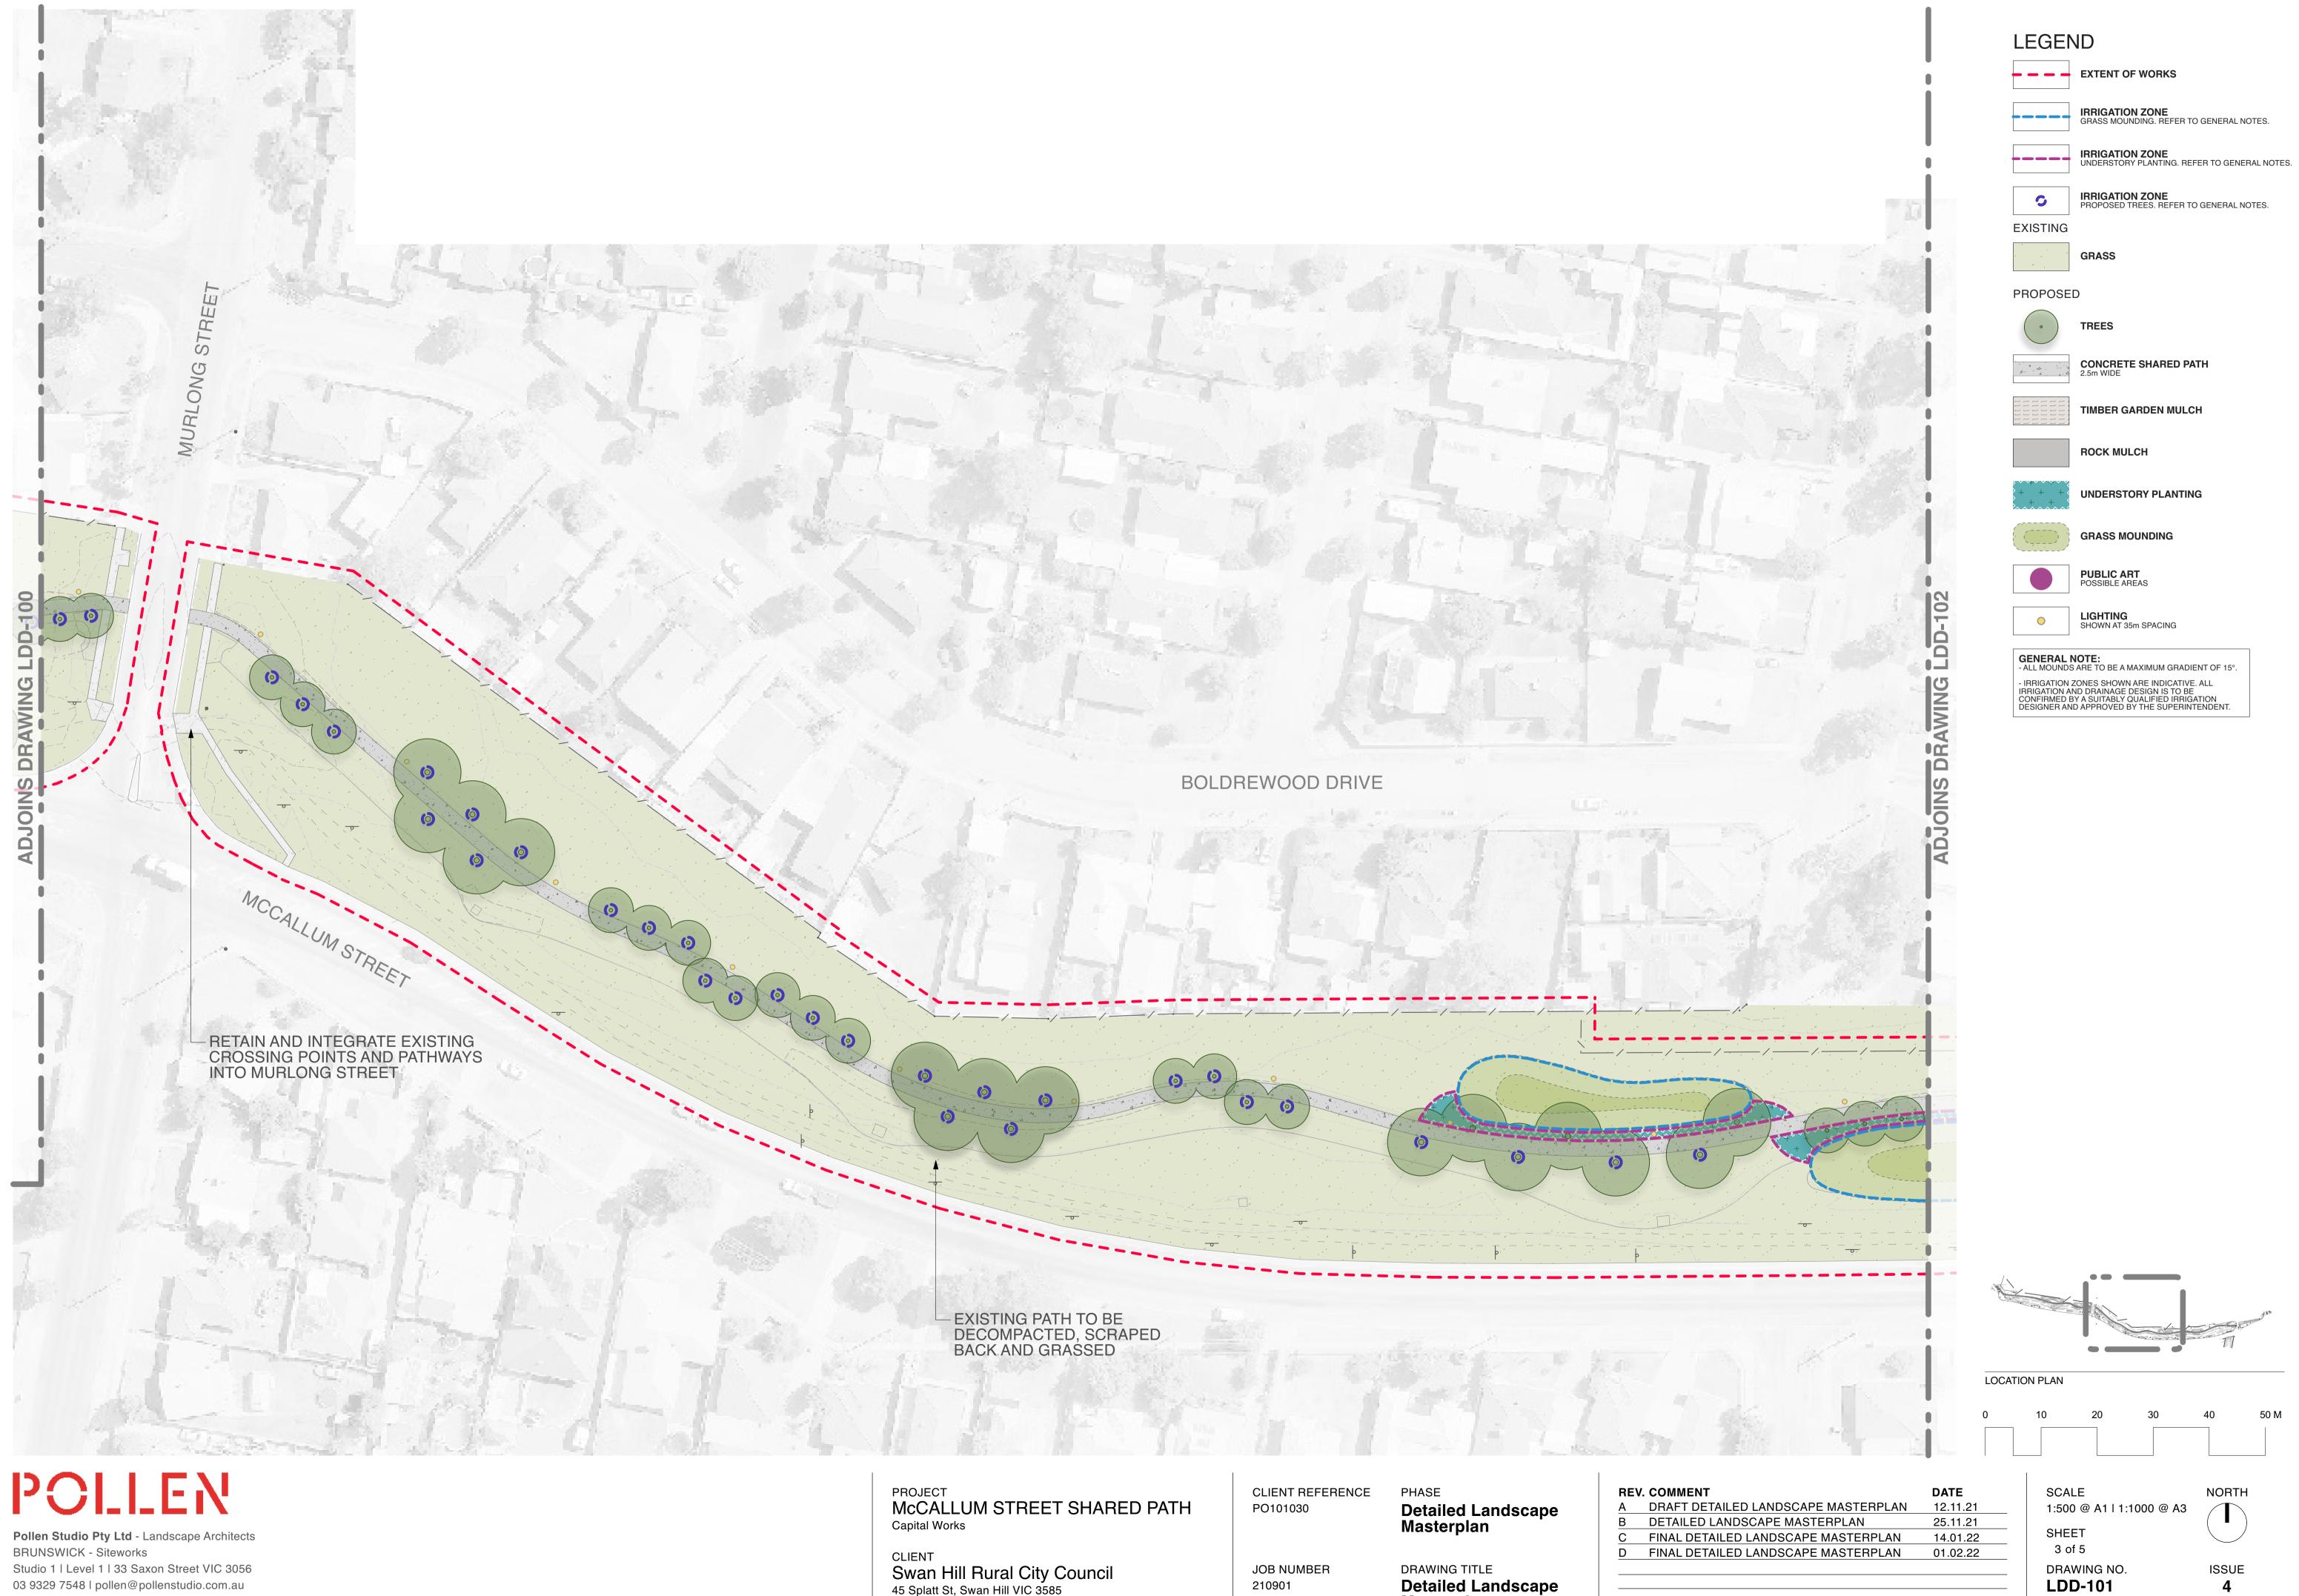

03 9329 7548 | pollen@pollenstudio.com.au pollenstudio.com.au I ABN 45 494 020 124

Swan Hill Rural City Council 45 Splatt St, Swan Hill VIC 3585

210901

Detailed Landscape Masterplan

DRAWN MM

|                                         | 1D                                                                |
|-----------------------------------------|-------------------------------------------------------------------|
|                                         | EXTENT OF WORKS                                                   |
|                                         | IRRIGATION ZONE<br>GRASS MOUNDING. REFER TO GENERAL NOTES.        |
|                                         | IRRIGATION ZONE<br>UNDERSTORY PLANTING. REFER TO GENERAL NOT      |
| S                                       | <b>IRRIGATION ZONE</b><br>PROPOSED TREES. REFER TO GENERAL NOTES. |
| XISTING                                 |                                                                   |
|                                         | GRASS                                                             |
| ROPOSEI                                 | D                                                                 |
| •                                       | TREES                                                             |
| 4 - A - A - A - A - A - A - A - A - A - | CONCRETE SHARED PATH<br>2.5m WIDE                                 |
|                                         | TIMBER GARDEN MULCH                                               |
|                                         | ROCK MULCH                                                        |
| + + + + + + + + + + + + + + + + + + + + | UNDERSTORY PLANTING                                               |
|                                         | GRASS MOUNDING                                                    |
|                                         | PUBLIC ART<br>POSSIBLE AREAS                                      |
| •                                       | LIGHTING<br>SHOWN AT 35m SPACING                                  |
|                                         | <b>IOTE:</b><br>ARE TO BE A MAXIMUM GRADIENT OF 15°.              |
|                                         | ONES SHOWN ARE INDICATIVE. ALL                                    |
|                                         |                                                                   |

4

Pollen Studio Pty Ltd - Landscape Architects BRUNSWICK - Siteworks Studio 1 | Level 1 | 33 Saxon Street VIC 3056 03 9329 7548 | pollen@pollenstudio.com.au pollenstudio.com.au I ABN 45 494 020 124

McCALLUM STREET SHARED PATH Capital Works