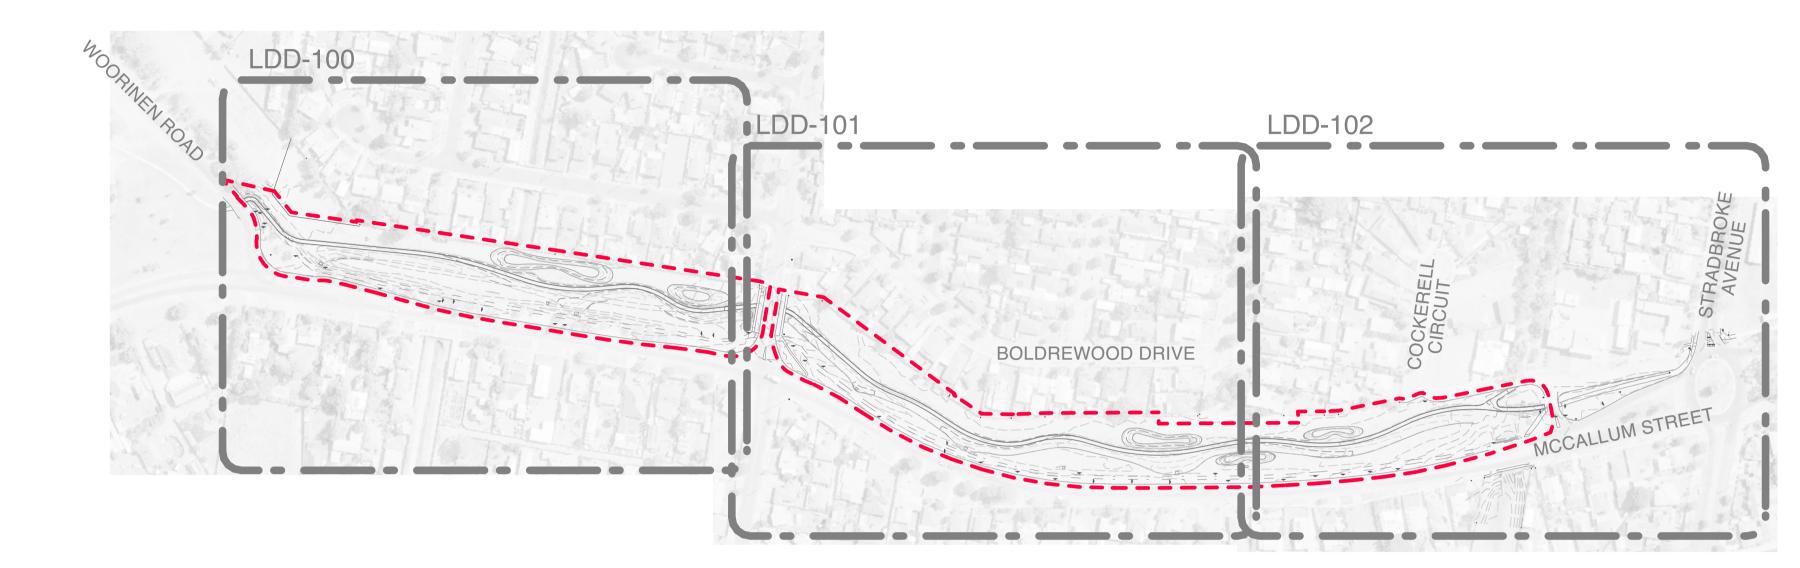

#### DRAWING REGISTER:

| DRAWING NO. DRAWING TITLE |                                                                   |   | REV. |
|---------------------------|-------------------------------------------------------------------|---|------|
| LDD-000                   | Cover Page                                                        | 1 | D    |
| LDD-100                   | Detailed Landscape Masterplan                                     | 2 | D    |
| LDD-101                   | Detailed Landscape Masterplan                                     | 3 | D    |
| LDD-102                   | Detailed Landscape Masterplan                                     | 4 | D    |
| LDD-200                   | Plant Schedule                                                    | 5 | D    |
| LDD-300                   | Landscape Section A<br>Landscape Section A<br>Landscape Section A | 6 | D    |
| LDD-302                   | Landscape Section BB COLD WITHIN THIS ISSUE                       | 6 | D    |