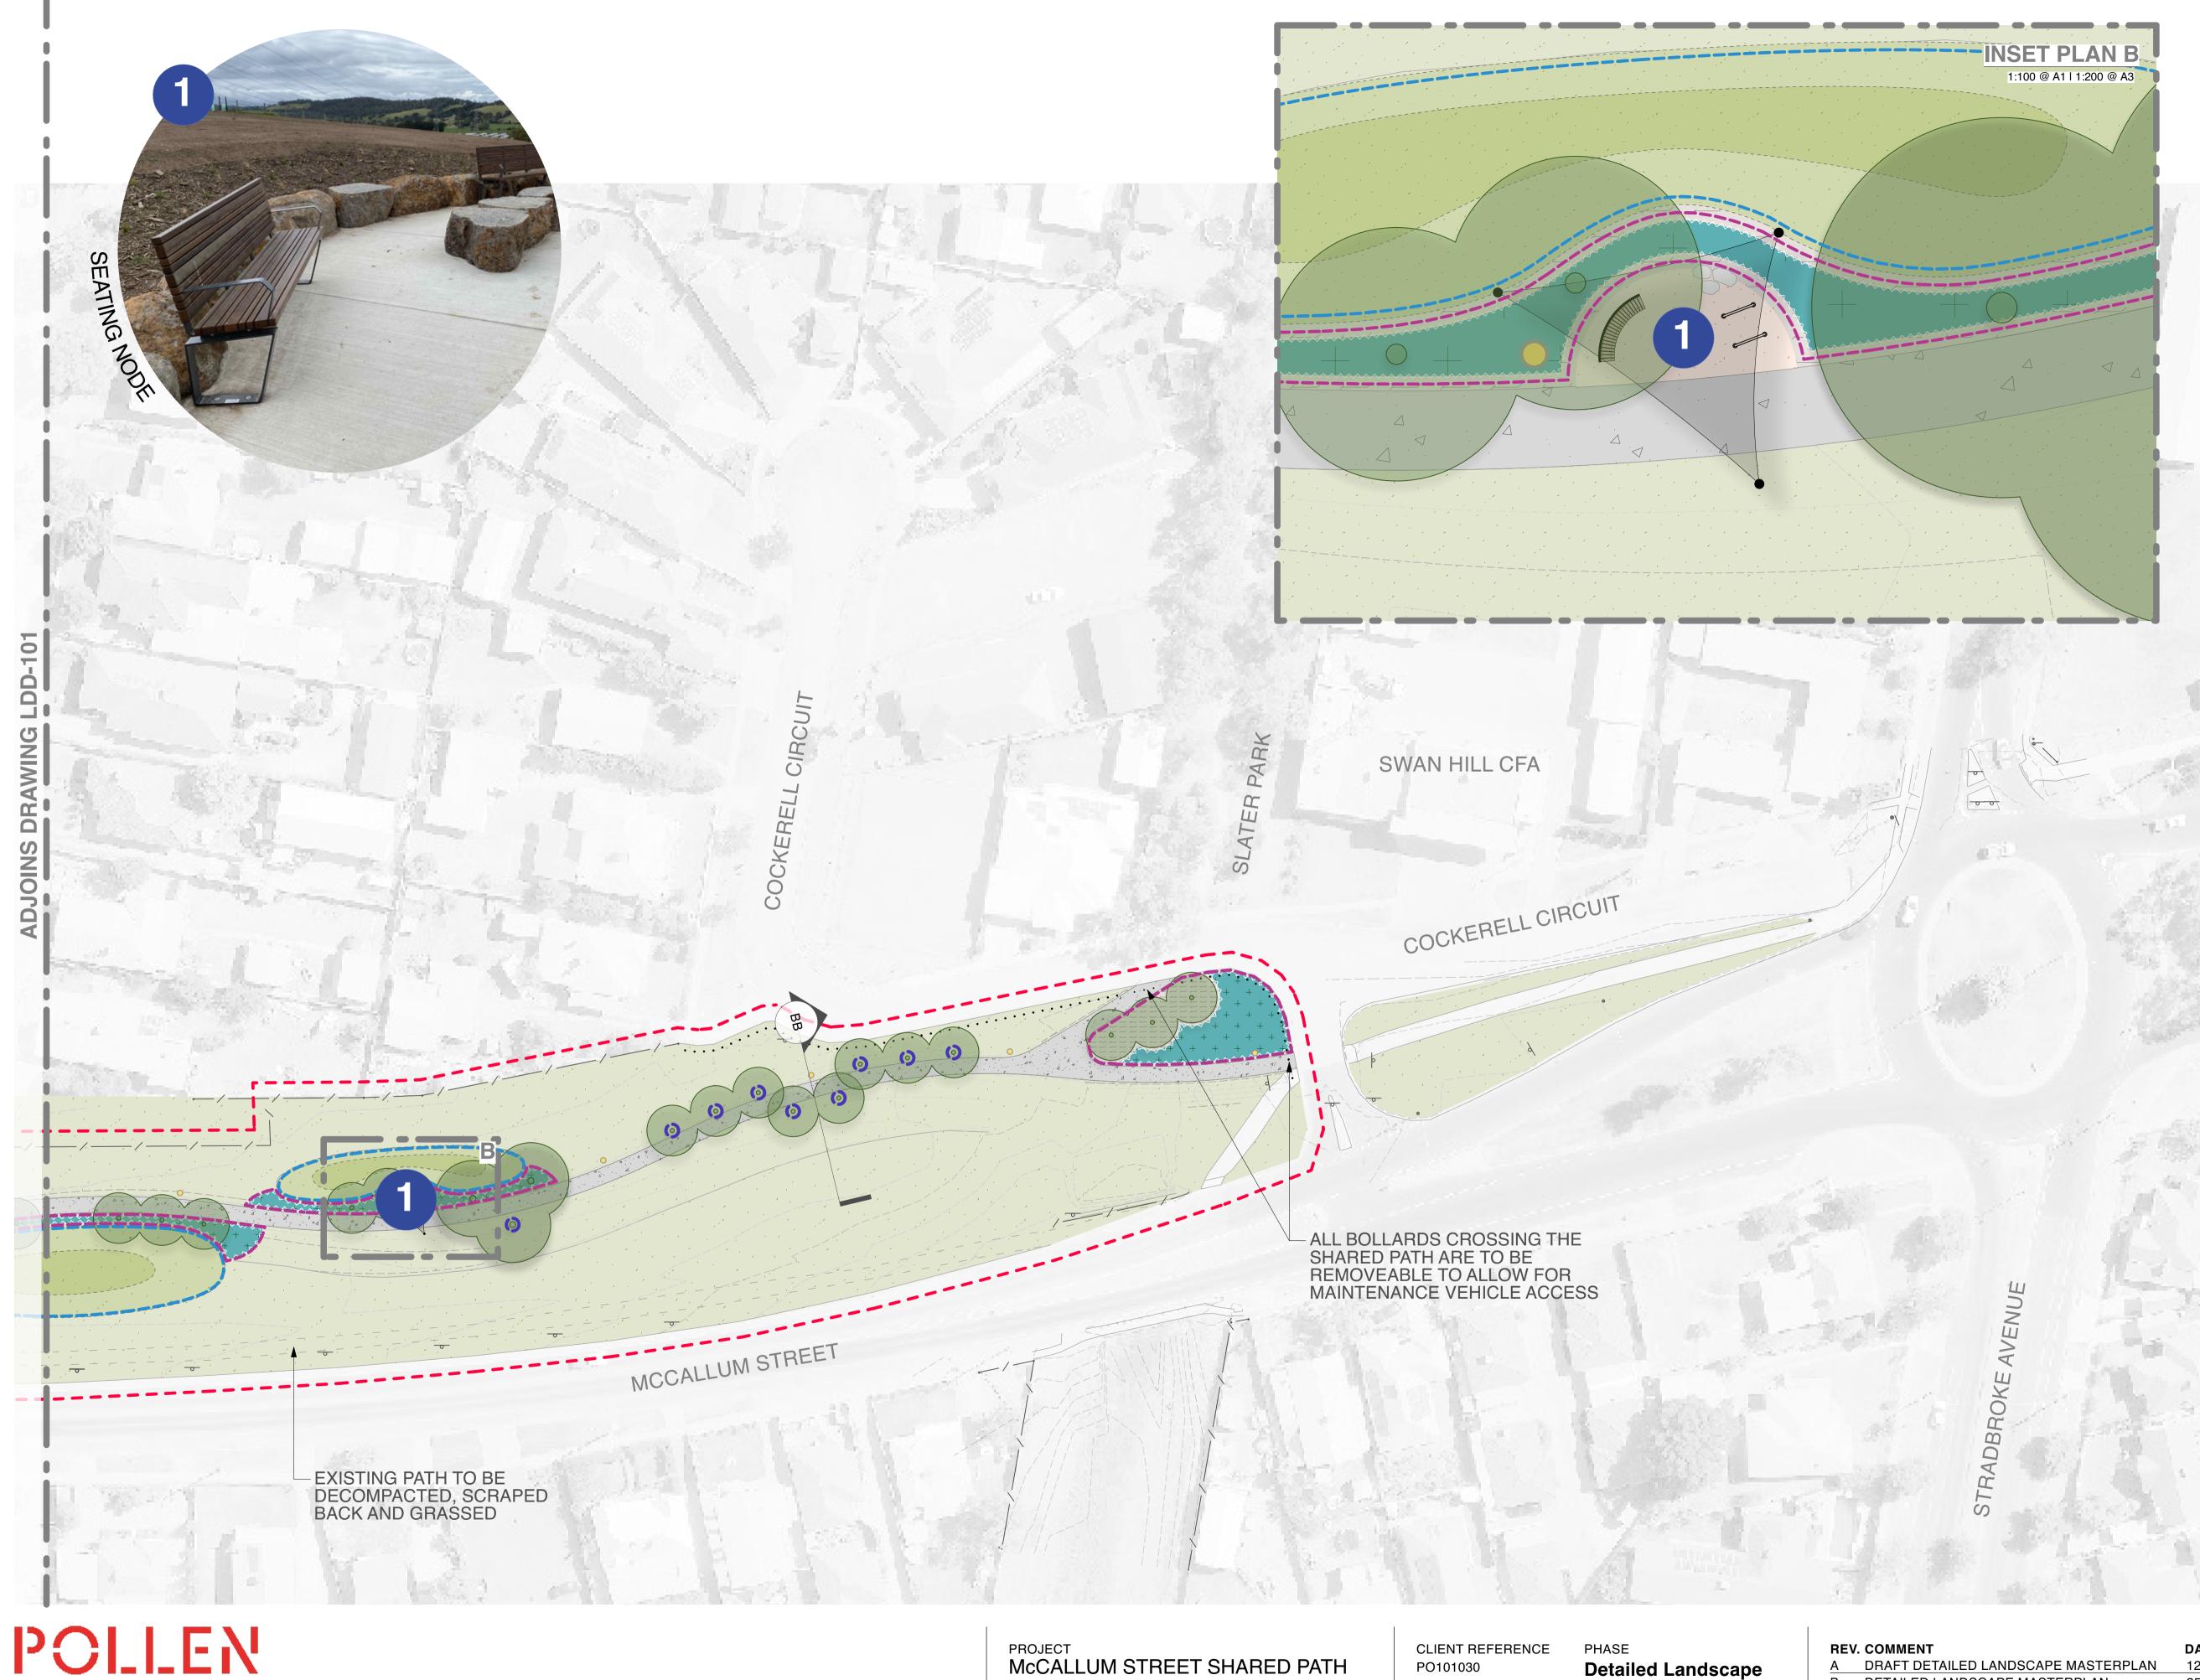

DRAWN MM

| LEGEN          | ND                                                                      |
|----------------|-------------------------------------------------------------------------|
|                | EXTENT OF WORKS                                                         |
|                | IRRIGATION ZONE<br>GRASS MOUNDING. REFER TO GENERAL NOTES.              |
|                | IRRIGATION ZONE<br>UNDERSTORY PLANTING. REFER TO GENERAL NOTES          |
| O              | <b>IRRIGATION ZONE</b><br>PROPOSED TREES. REFER TO GENERAL NOTES.       |
| EXISTING       | GRASS                                                                   |
| PROPOSEI       | C                                                                       |
| •              | TREES                                                                   |
|                | CONCRETE SHARED PATH<br>2.5m WIDE                                       |
|                | LOCAL TOPPINGS                                                          |
|                | TIMBER GARDEN MULCH                                                     |
| + $+$ $+$ $+$  | UNDERSTORY PLANTING                                                     |
|                | GRASS MOUNDING                                                          |
| •••••          | VEHICLE EXCLUSION BOLLARDS                                              |
|                | SHADE SAIL<br>POSSIBLE AREAS OF INSTALLATION                            |
|                | PARK SEATING                                                            |
| 000            | BOULDERS<br>LOCALLY SOURCED                                             |
| /              | BIKE RACK<br>COUNCIL STANDARD                                           |
| •              | LIGHTING<br>SHOWN AT 35m SPACING                                        |
| - IRRIGATION Z | ARE TO BE A MAXIMUM GRADIENT OF 15°.<br>CONES SHOWN ARE INDICATIVE. ALL |
| IRRIGATION AN  | ND DRAINAGE DESIGN IS TO BE                                             |

| - IRRIGATION ZONES SHOWN ARE INDICATIVE. ALL |
|----------------------------------------------|
| IRRIGATION AND DRAINAGE DESIGN IS TO BE      |
| CONFIRMED BY A SUITABLY QUALIFIED IRRIGATION |
| DESIGNER AND APPROVED BY THE SUPERINTENDENT. |
|                                              |