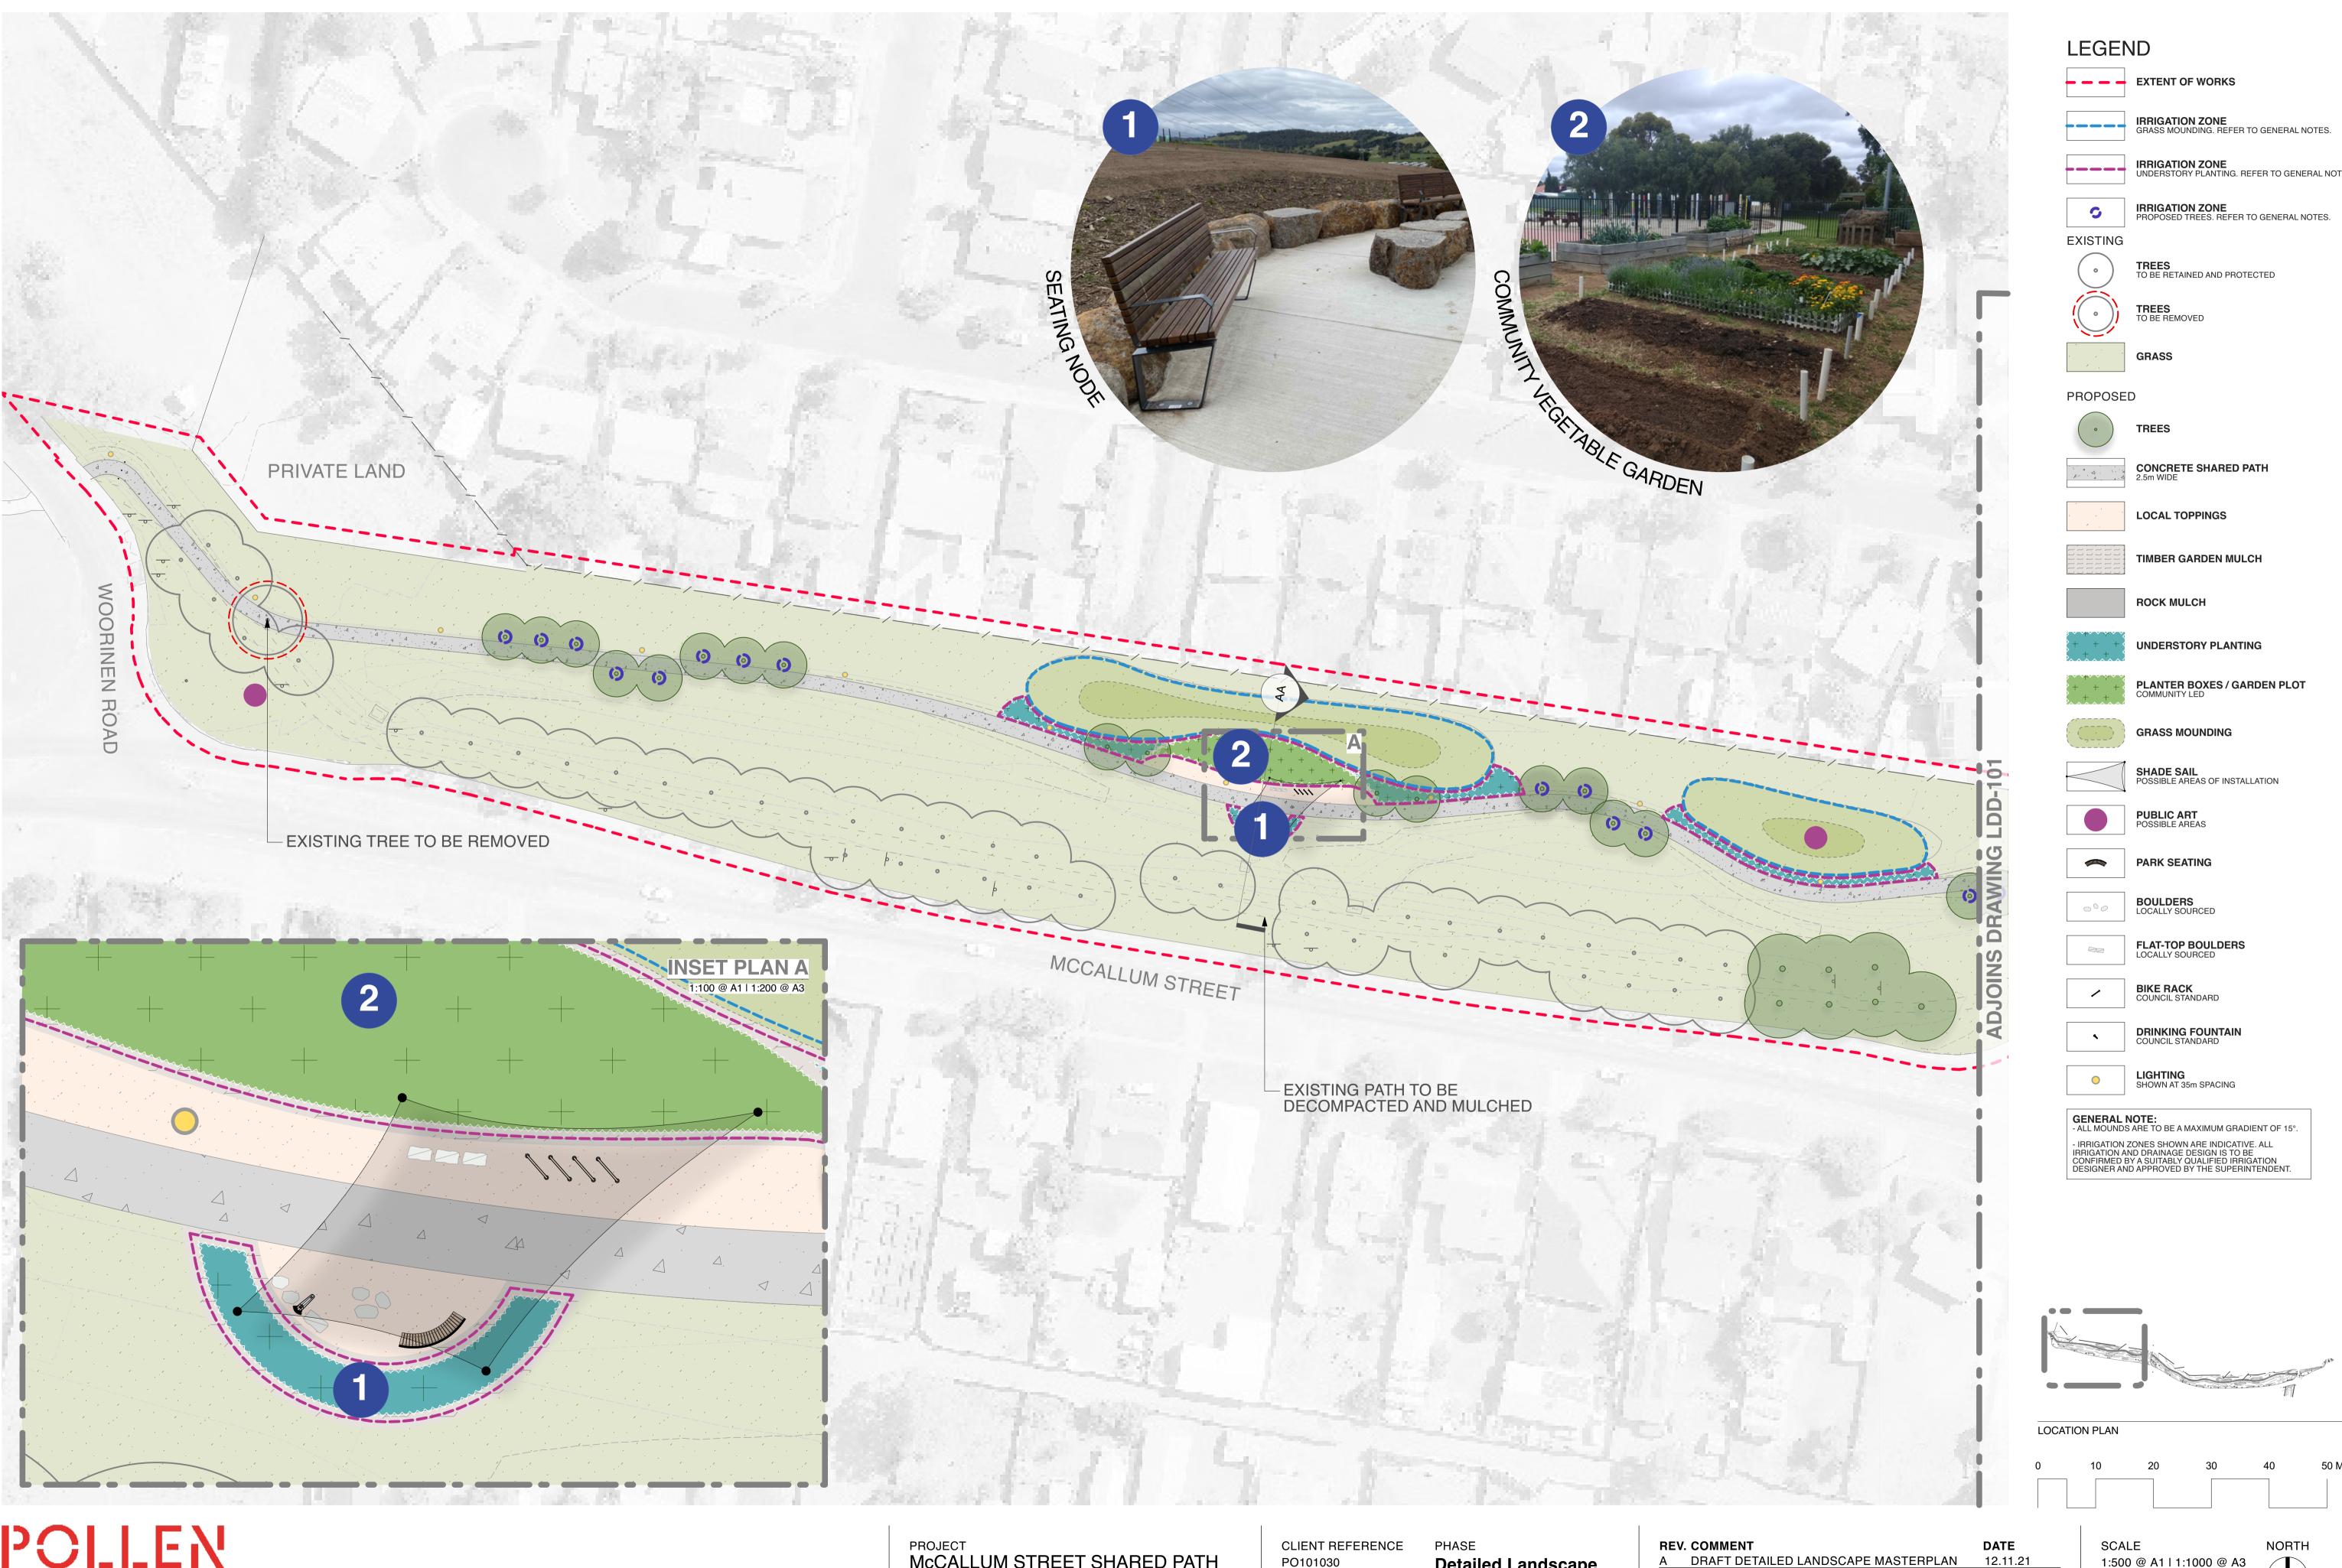

DRAWN MM

| LEGEN                                          | ND                                                                                                                                                                                       |
|------------------------------------------------|------------------------------------------------------------------------------------------------------------------------------------------------------------------------------------------|
|                                                | EXTENT OF WORKS                                                                                                                                                                          |
|                                                | IRRIGATION ZONE<br>GRASS MOUNDING. REFER TO GENERAL NOTES.                                                                                                                               |
|                                                | IRRIGATION ZONE<br>UNDERSTORY PLANTING. REFER TO GENERAL NOTES                                                                                                                           |
| S                                              | IRRIGATION ZONE<br>PROPOSED TREES. REFER TO GENERAL NOTES.                                                                                                                               |
| EXISTING                                       | TREE                                                                                                                                                                                     |
| ( )                                            | TREES<br>TO BE RETAINED AND PROTECTED                                                                                                                                                    |
|                                                | TREES<br>TO BE REMOVED                                                                                                                                                                   |
|                                                | GRASS                                                                                                                                                                                    |
| PROPOSE                                        | D                                                                                                                                                                                        |
| 0                                              | TREES                                                                                                                                                                                    |
| A. A. A.                                       | 2.5m WIDE                                                                                                                                                                                |
|                                                | LOCAL TOPPINGS                                                                                                                                                                           |
|                                                | TIMBER GARDEN MULCH                                                                                                                                                                      |
|                                                | ROCK MULCH                                                                                                                                                                               |
|                                                | UNDERSTORY PLANTING                                                                                                                                                                      |
| + + +                                          | PLANTER BOXES / GARDEN PLOT<br>COMMUNITY LED                                                                                                                                             |
|                                                | GRASS MOUNDING                                                                                                                                                                           |
|                                                | SHADE SAIL<br>POSSIBLE AREAS OF INSTALLATION                                                                                                                                             |
|                                                | PUBLIC ART<br>POSSIBLE AREAS                                                                                                                                                             |
|                                                | PARK SEATING                                                                                                                                                                             |
|                                                | BOULDERS<br>LOCALLY SOURCED                                                                                                                                                              |
|                                                | FLAT-TOP BOULDERS                                                                                                                                                                        |
| /                                              | BIKE RACK<br>COUNCIL STANDARD                                                                                                                                                            |
| •                                              | DRINKING FOUNTAIN<br>COUNCIL STANDARD                                                                                                                                                    |
| •                                              | LIGHTING<br>SHOWN AT 35m SPACING                                                                                                                                                         |
| - IRRIGATION Z<br>IRRIGATION AN<br>CONFIRMED B | IOTE:<br>ARE TO BE A MAXIMUM GRADIENT OF 15°.<br>ONES SHOWN ARE INDICATIVE. ALL<br>ID DRAINAGE DESIGN IS TO BE<br>Y A SUITABLY QUALIFIED IRRIGATION<br>D APPROVED BY THE SUPERINTENDENT. |

| H          | 0 | 10         | 20         | 30     | 40    | 50 M |
|------------|---|------------|------------|--------|-------|------|
|            |   |            |            |        |       |      |
| DATE       |   | SCALE      |            |        | NORTH |      |
| N 12.11.21 |   | 1:500 @    | A1   1:100 | 0 @ A3 |       |      |
| 25.11.21   |   | 0 <b>-</b> |            |        |       |      |
| 14.01.22   |   | SHEET      |            |        |       |      |
| 01.02.22   |   | 2 of 5     |            |        |       |      |
|            |   | DRAWIN     | IG NO.     |        | ISSUE |      |
|            |   | LDD-       | 100        |        | 4     |      |
|            |   |            |            |        |       |      |