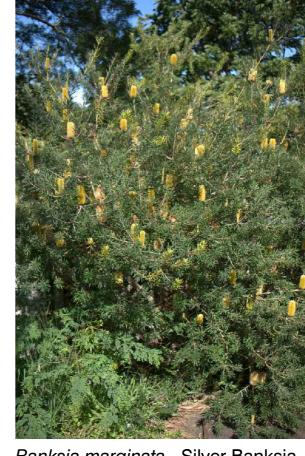

Eucalyptus caesia 'Silver Princess' Gungurru Height 6-8m x Width 3-4m

Banksia serrata - Old Man Banksia Height 3-15m x Width 2-4m

Banksia marginata - Silver Banksia Height 5m x Width 4m

Prunus cerasifera 'Oakville Crimson Spire' - Ornamental Plum Height 6m x Width 2m