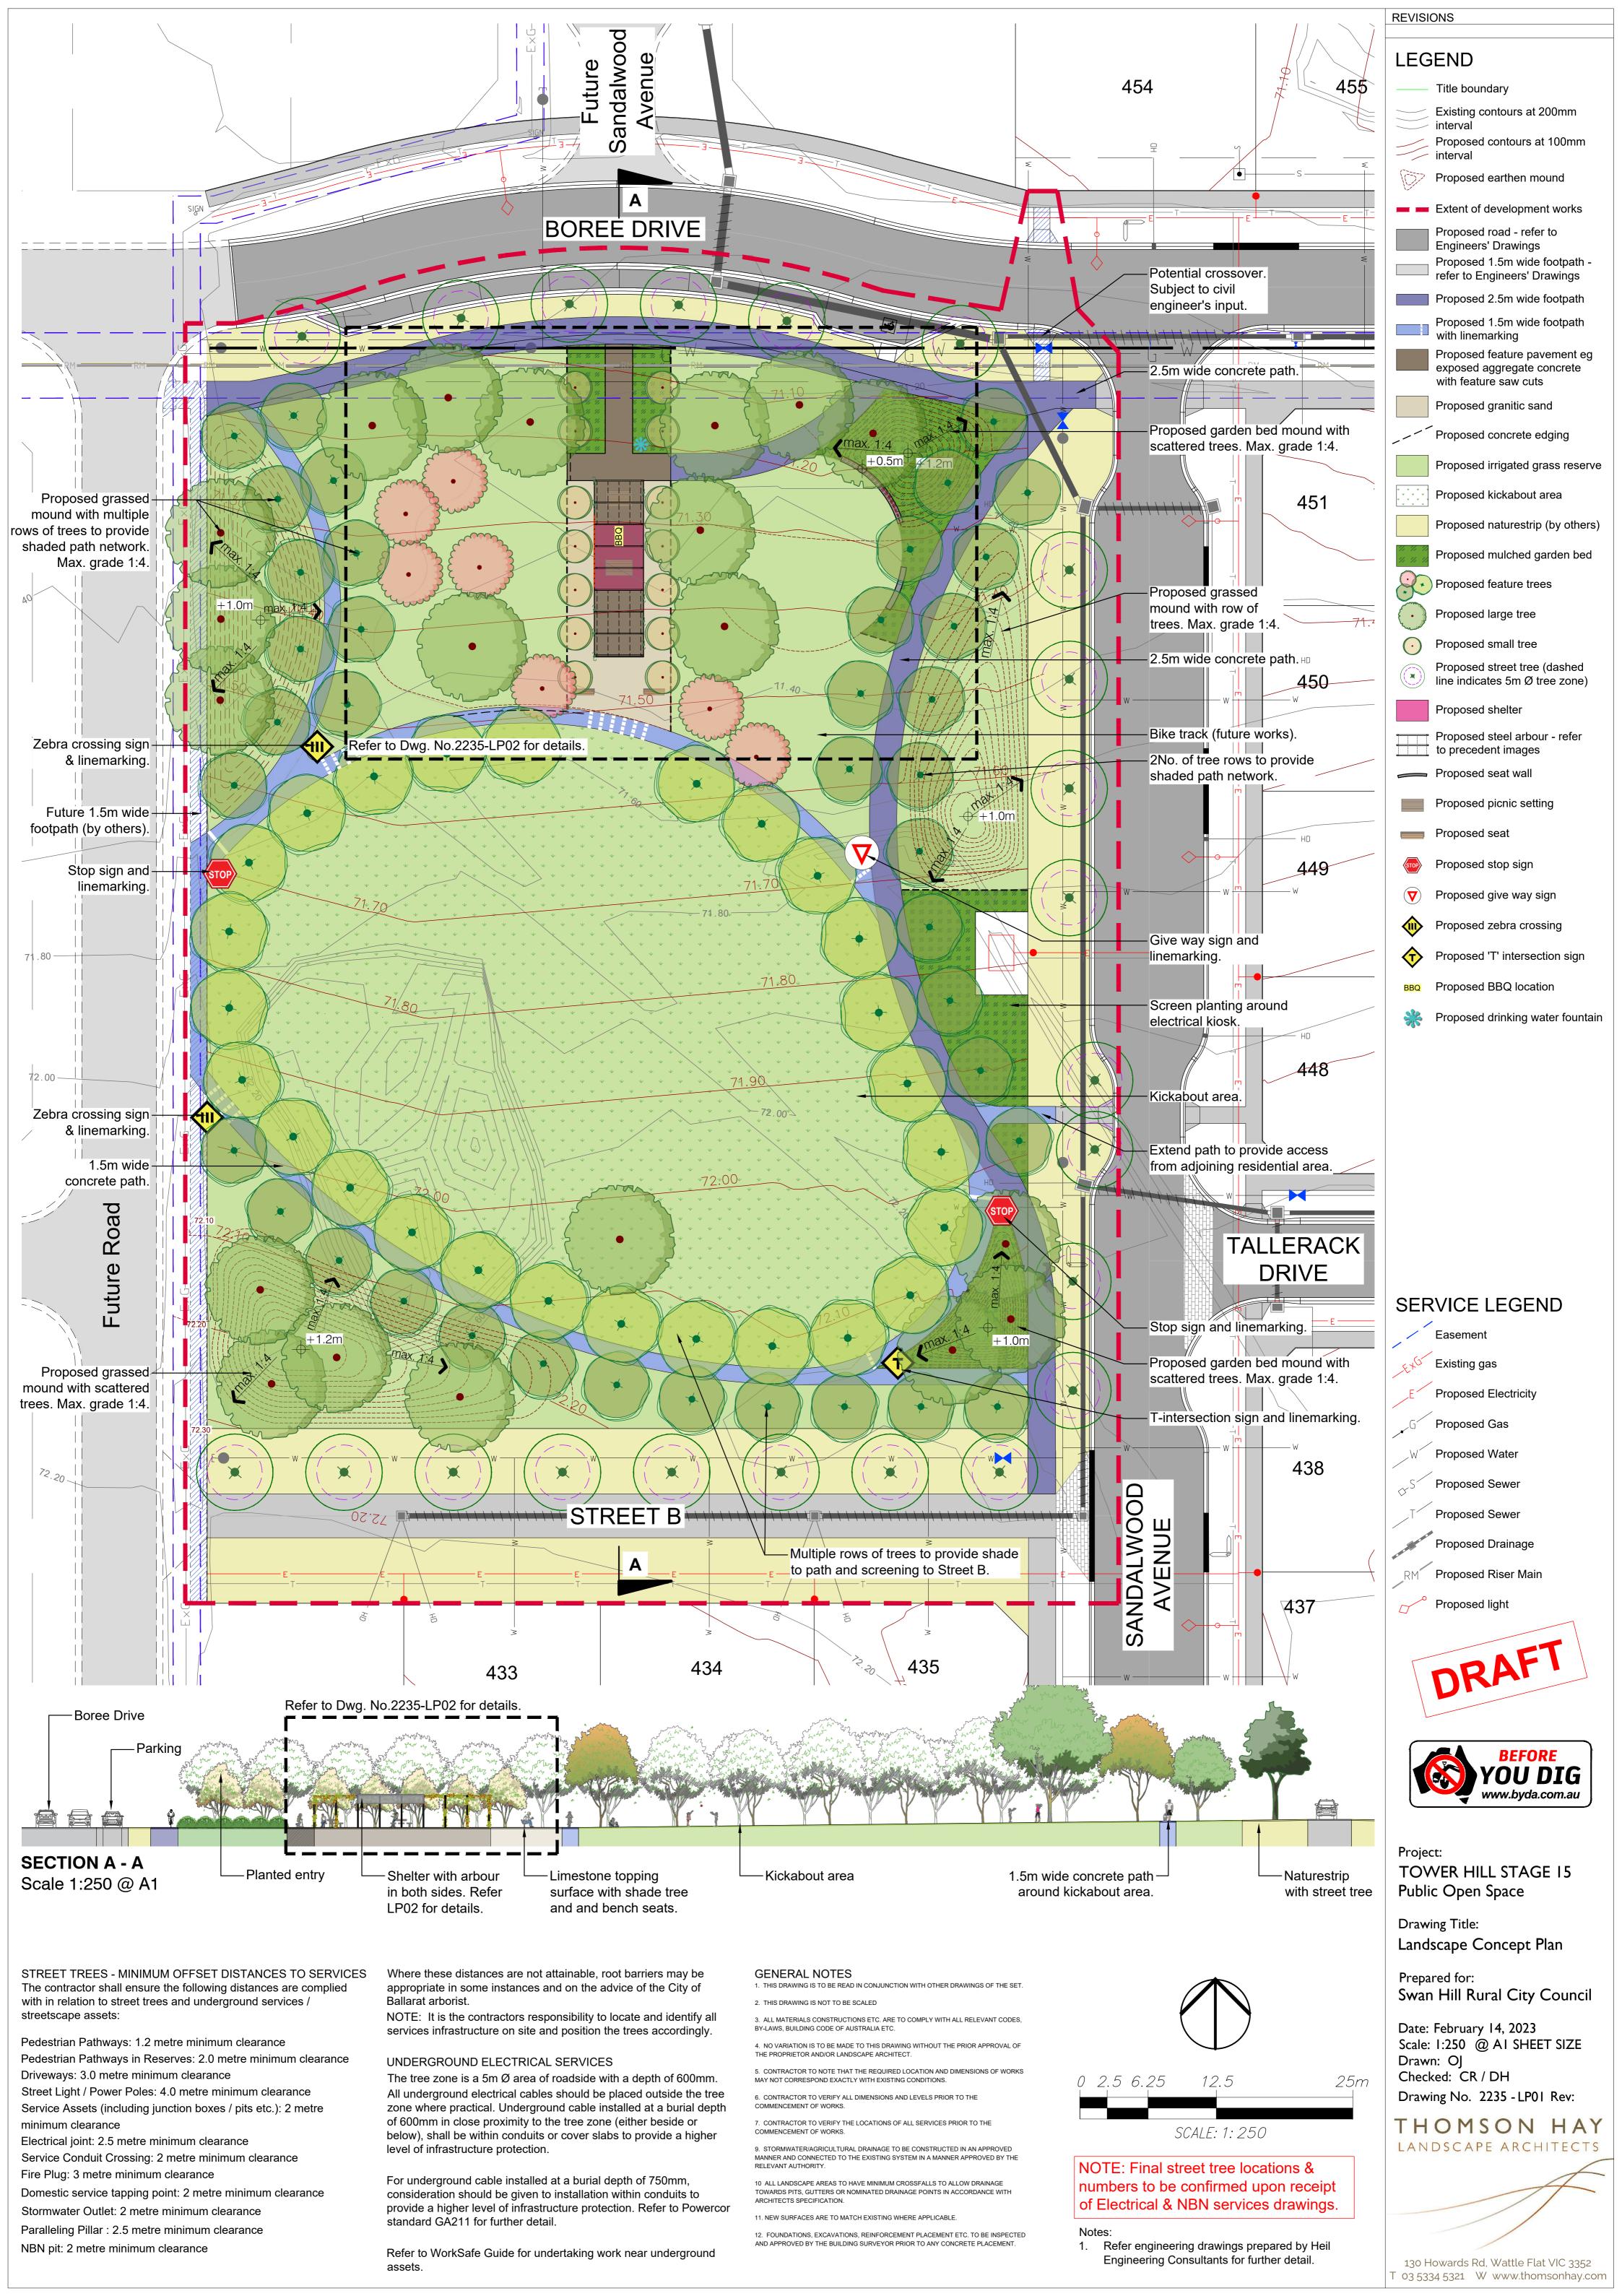

## (Images for illustrative purpose only)

STREET TREE PALETTE - to match previous stages

Sandalwood Avenue

Lophostemon confertus

Queensland Brush Box

Height 15m x Width 10m

Boree Drive

Brachychiton acerifolius -Flame Bottletree

Height 10-20m x Width 5-15m

Gleditsia triacanthos 'Shademaster' Honey Locust ctv. Height 15m x Width 7m

Jacaranda mimosifolia - Jacaranda Height 10m x Width 8m

Ulmus parvifolia 'Todd' - Chinese Elm Height 10m x Width 8m

Hymenosporum flavum - Native Frangipani Height 10-25m x Width 4-10m

Corymbia maculata - Spotted gum Height 30m x Width 10m

Agathis robusta - Queensland Kauri Pine Height 20m x Width 10m

Araucaria heterophylla - Norfolk Island pine Height 20m x Width 10m

Fraxinus oxycarpa 'Raywoodii' - Claret Ash Height 15m x Width 12m