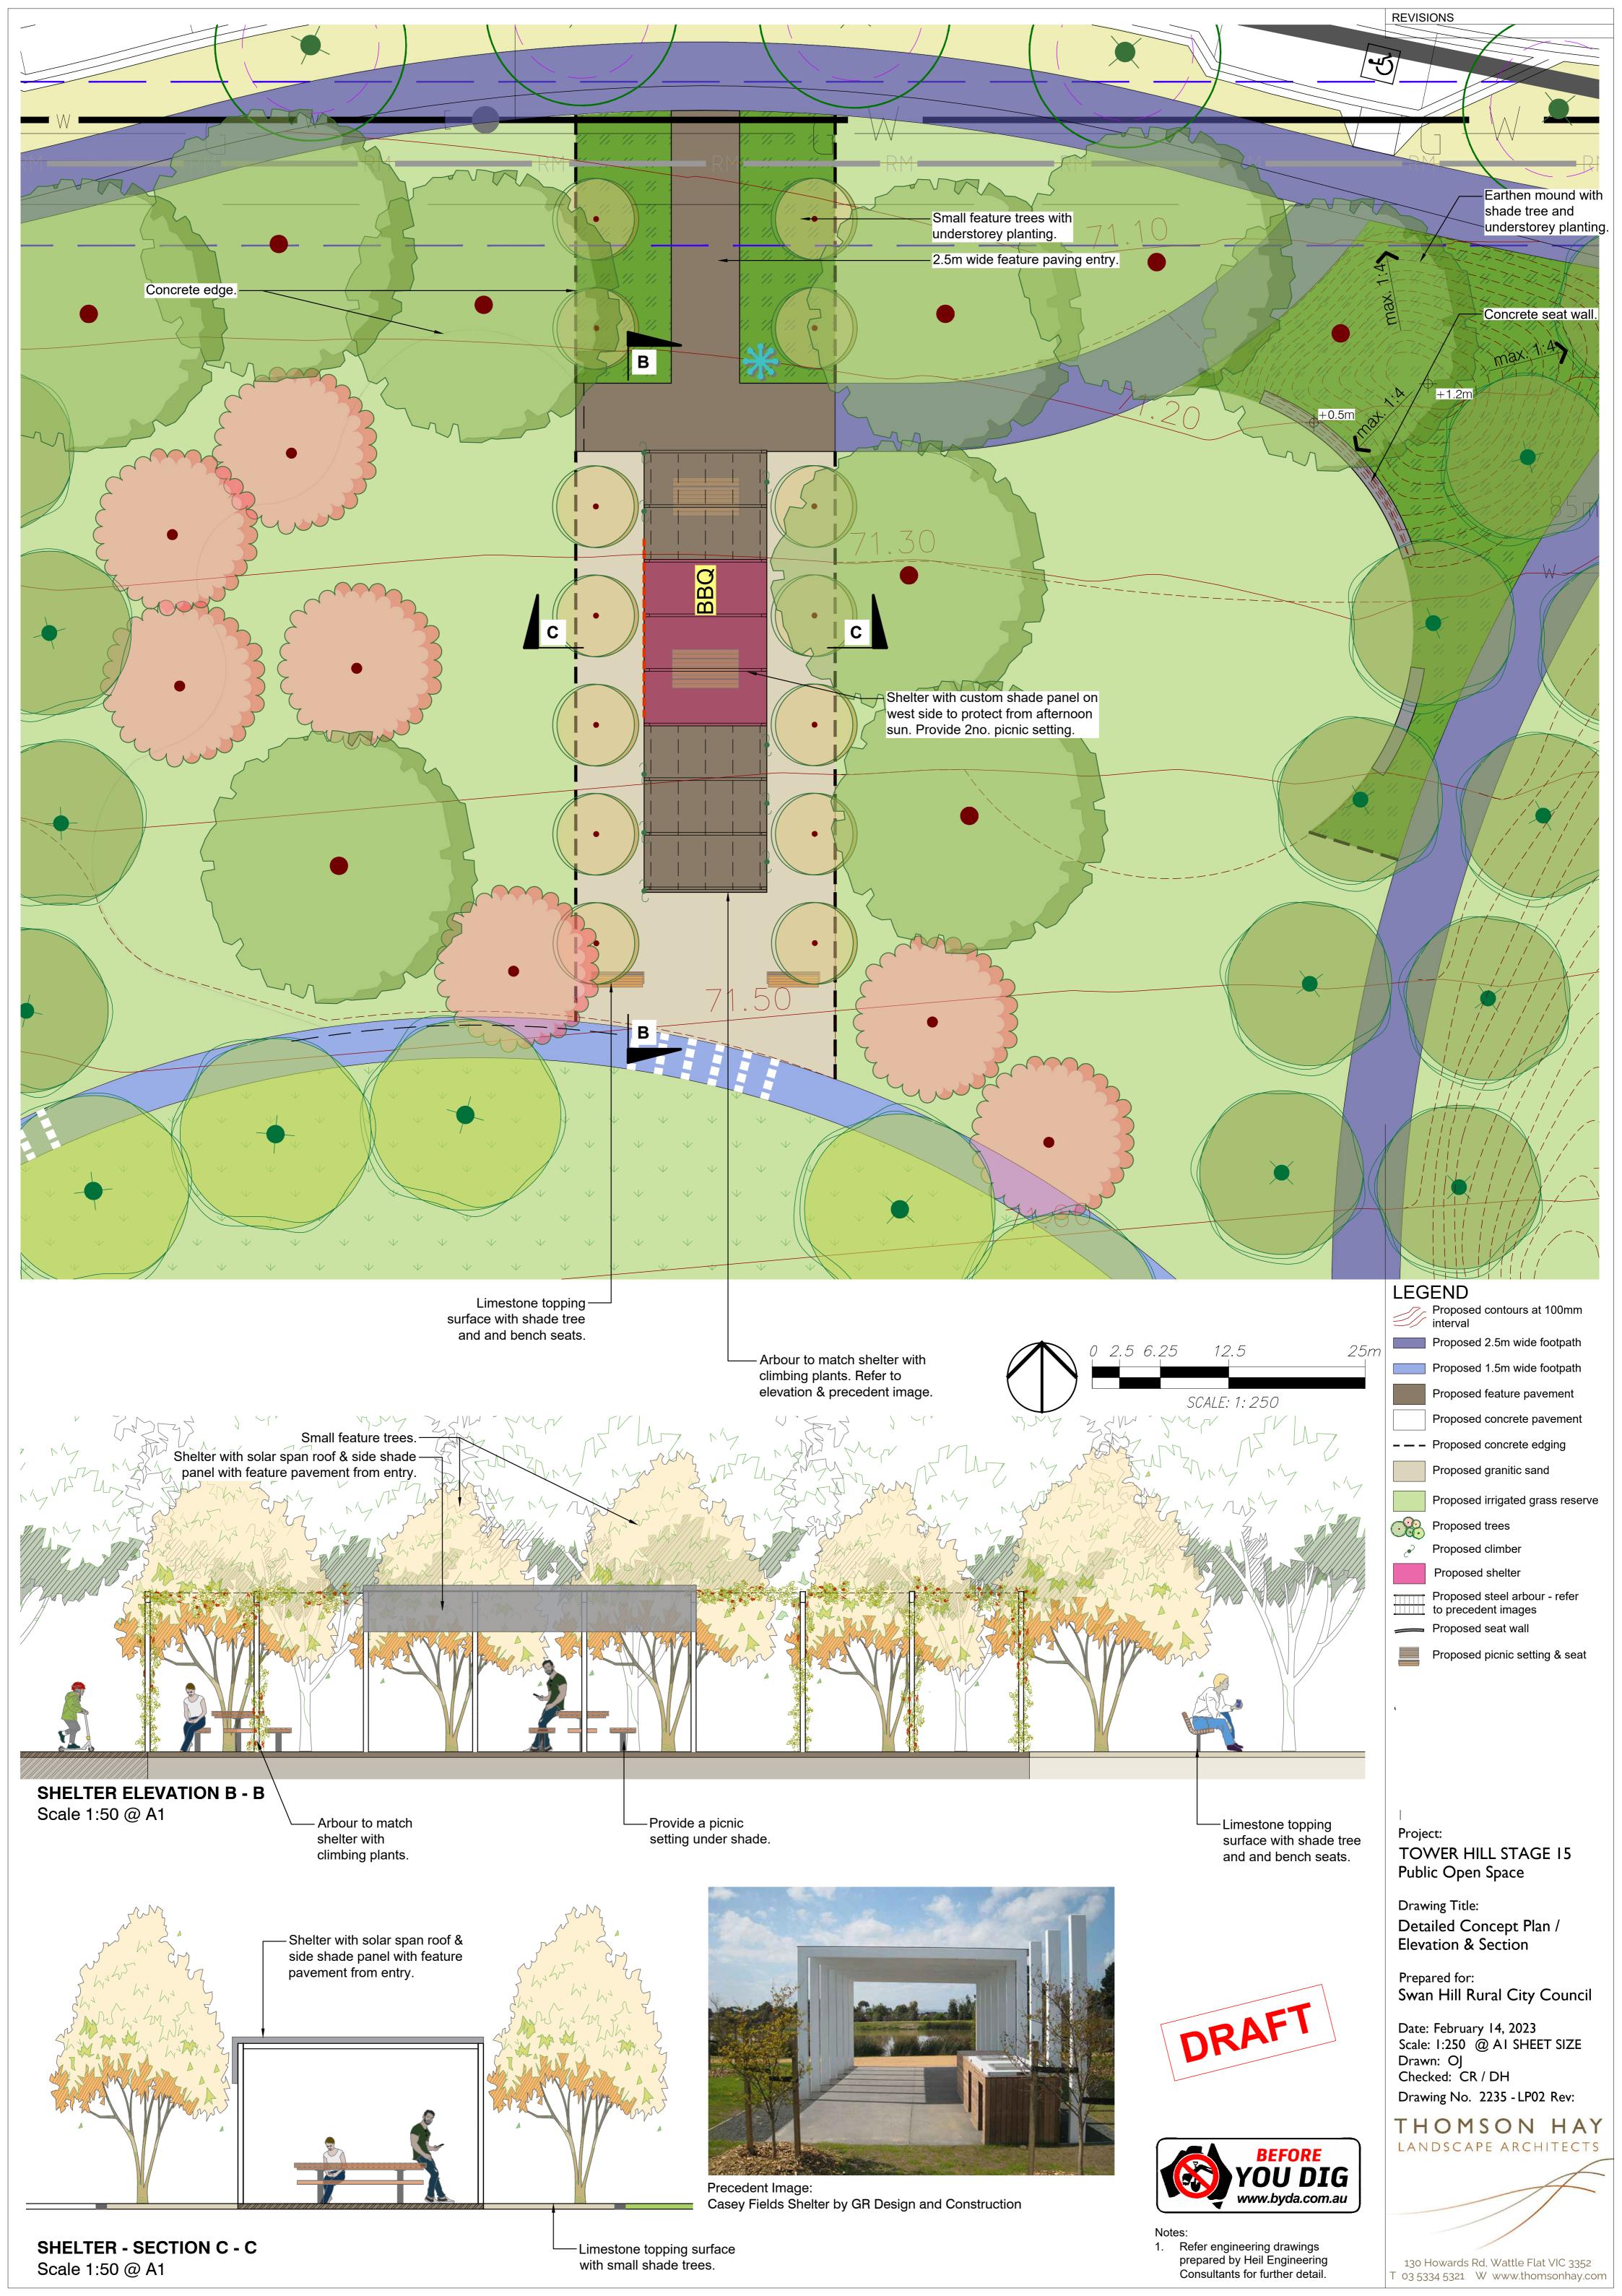

## PARK TREE PALETTE - MEDIUM TREES

Acacia pendula - Weeping Myall Height 6-10m x Width 6-8m

Pittosporum angustifolium - Gumbi Gumbi Height 6-10m x Width 3-4m

Geijera parviflora - Wilga Height 9m x Width 8m

Eucalyptus torquata - Coral Gum Height 10m x Width 5m

Pistacia chinensis - Chinese Pistachio Height 10m x Width 6m

Eucalyptus salmonophloia - Salmon Gums Height 10-25m x Width 8-15m

Zelkova serrata - Japanese elm Height 7m x Width 4m

Eucalyptus caesia 'Silver Princess' Gungurru Height 6-8m x Width 3-4m

Banksia serrata - Old Man Banksia Height 3-15m x Width 2-4m

Banksia marginata - Silver Banksia Height 5m x Width 4m

Prunus cerasifera 'Oakville Crimson Spire' - Ornamental Plum Height 6m x Width 2m

Eucalyptus olivacea - Summer Scentsation Height 4-6m x Width 3-4m

Brachychiton populneus x acerifolius 'Bella Pink' Height 8m x Width 4m

Acacia stenophylla - River Cooba Height 5-15m x Width 3-6m

Prunus calleryana 'Capital' Ornamental Plum Height 11m x Width 3m